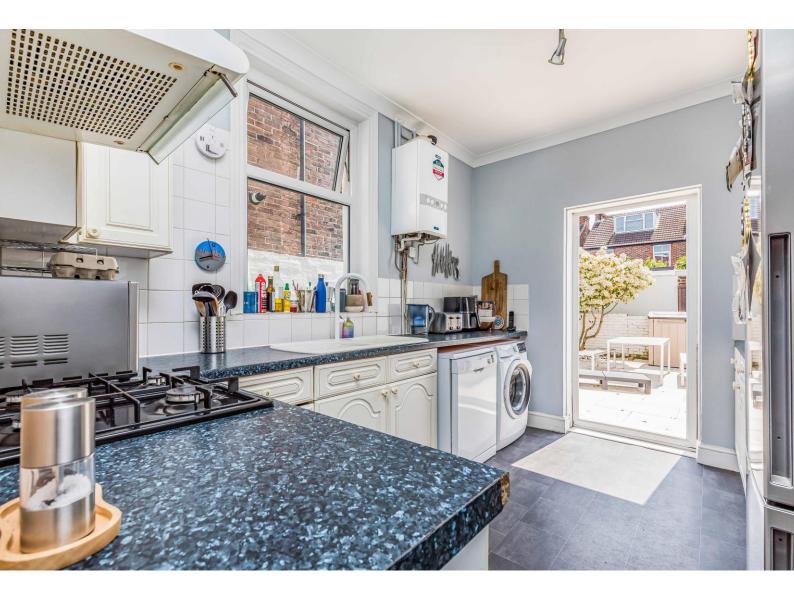

The Ground Floor accommodation comprises; Sitting Room with Victorian bay to the front aspect, Dining Room, spacious Modern Kitchen with integrated appliances, and a low maintenance South Facing Rear Garden.