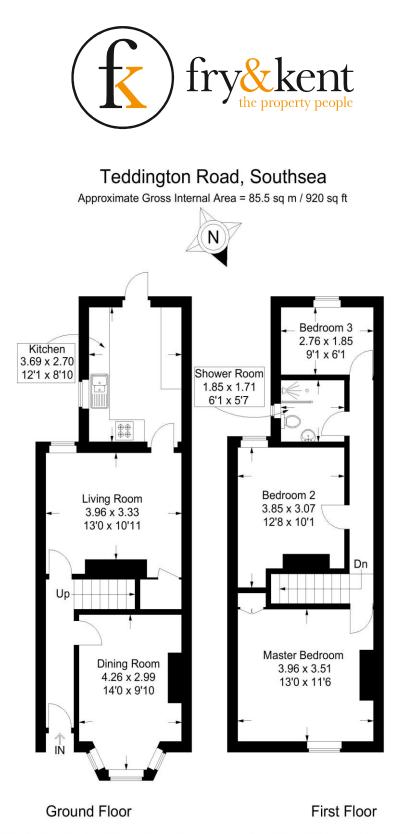

The Ground Floor accommodation comprises; Sitting Room with Victorian bay to the front aspect, Dining Room, spacious Modern Kitchen with integrated appliances, and a low maintenance South Facing Rear Garden.

The First Floor comprises of Two Double Bedrooms, One Single Bedroom and a stunning modern Shower Room. The property further benefits from UPVC Double Glazing and Gas Central Heating throughout.

Discerning purchasers are strongly recommended to make the earliest of enquiries to avoid disappointment.

# TEDDINGTON ROAD Southsea | Hampshire | PO4 8DB

This plan is for layout guidance only. Not drawn to scale unless stated. Windows and door openings are approximate. Whilst every care is taken in the preparation of this plan, please check all dimensions, shapes and compass bearings before making any decisions reliant upon them.